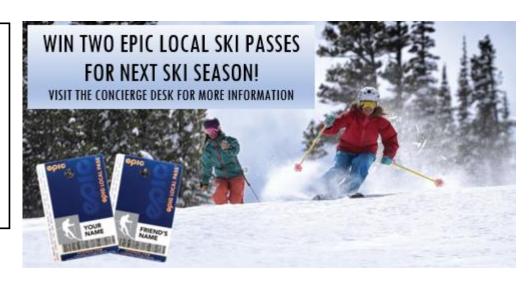

# DISCOUNTED SKI RENTAL EQUIPMENT

Save up to 20% on ski and snowboard rentals. Demo equipment available!

VISIT THE CONCIERGE DESK TO FIND OUT HOW TO SAVE \$150 OFF YOUR NEXT GRAND ADVENTURE!