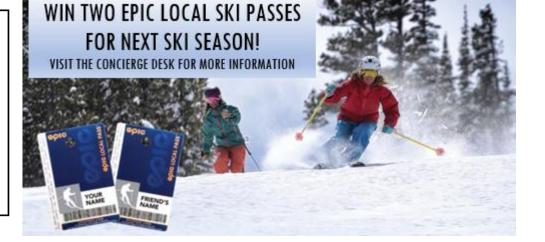

# VISIT THE CONCIERGE DESK TO FIND OUT HOW TO SAVE \$150 OFF YOUR NEXT GRAND ADVENTURE!